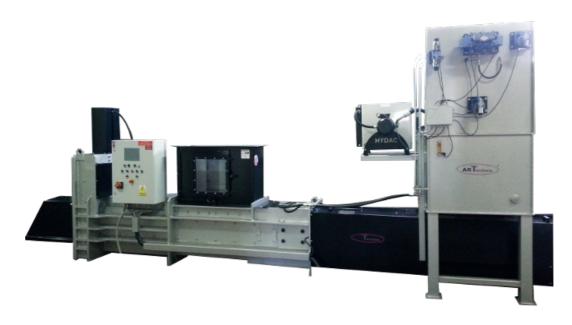

## **Press ARTechnic PBPPs650**

## Advantages of the machine:

- Customized feeding hopper
- The moving of the pressing plate is kept extremely rigid and straight.
- **The steel construction** of our machines is designed to withstand loads far in excess of the rated load for the different models (this is why our machines have a generally bigger own mass compared to the competition)
- The possibility of producing specified machines concerning the customer's request e.g. changes in the stroke of the pressing plate, changes in the loading hole, changes in the size of the bale, etc.
- Unmanned and durable hydraulic system
- No hidden costs of operating the machine
- NEW !! The ability to connect the machine to the statArtechnic

| Technical specification |                                 |               |               |  |
|-------------------------|---------------------------------|---------------|---------------|--|
| Number of chambers:     | single                          | Loading:      | top           |  |
| Charging hole:          | 360 x 1000 mm                   | Bale tying:   | -             |  |
| Max. pressure:          | 650kN (65 ton)                  | Bale launch:  | automatic     |  |
| Unit pressure:          | 40,6 kg/cm <sup>2</sup>         | Supply:       | 400/50 [V/Hz] |  |
| Bale dimensions:        | 400 x 400 x 130-300(reg.)       | Engine power: | 22-30 kW      |  |
| Bale weight:            | app. 10 – 40 kg (Aluminium can) | Weight:       | 3800 kg       |  |
| Productivity:           | to. 1000 kg/h. (Aluminium can)  |               |               |  |