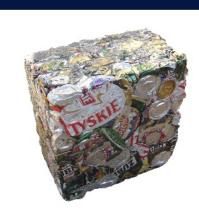

| Technical specification |                                 |               |               |  |
|-------------------------|---------------------------------|---------------|---------------|--|
| Number of chambers:     | single                          | Loading:      | top           |  |
| Charging hole:          | 360 x 1000 mm                   | Bale tying:   | -             |  |
| Max. pressure:          | 650kN (65 ton)                  | Bale launch:  | automatic     |  |
| Unit pressure:          | 40,6 kg/cm <sup>2</sup>         | Supply:       | 400/50 [V/Hz] |  |
| Bale dimensions:        | 400 x 400 x 130-300(reg.)       | Engine power: | 22-30 kW      |  |
| Bale weight:            | app. 10 – 40 kg (Aluminium can) | Weight:       | 3800 kg       |  |
| Productivity:           | to. 1000 kg/h. (Aluminium can)  |               |               |  |

| Capacity             |                    |  |  |
|----------------------|--------------------|--|--|
| 2                    |                    |  |  |
| cycles of compaction |                    |  |  |
| Bale dimensions:     | 400 x 400 x 130 mm |  |  |
| Bale weight:         | ca. 14,5 kg        |  |  |
| Bale making time:    | 80 sec             |  |  |

## Gallery

| Contact                                                              |                                                |                                                                   |
|----------------------------------------------------------------------|------------------------------------------------|-------------------------------------------------------------------|
| Headquater                                                           | Phones                                         | E-mail and Web Site                                               |
| ARTechnic<br>ul. Gen. St. Maczka 9<br>43-300 Bielsko-Biała<br>Poland | Tel. +48 (33) 816 01 69 fax +48 (33) 443 20 46 | biuro@artechnic.pl<br>www.artechnic.pl<br>www.belowniceuzywane.pl |