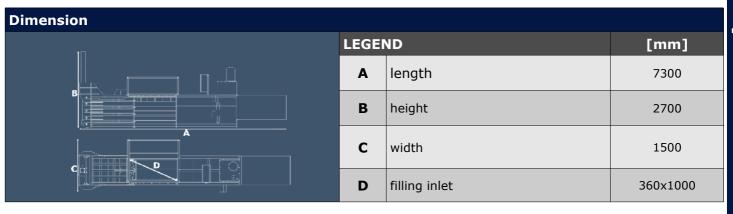

| Technical specification |                                 |               |               |  |
|-------------------------|---------------------------------|---------------|---------------|--|
| Number of chambers:     | single                          | Loading:      | top           |  |
| Charging hole:          | 360 x 1000 mm                   | Bale tying:   | -             |  |
| Max. pressure:          | 650kN (65 ton)                  | Bale launch:  | automatic     |  |
| Unit pressure:          | 40,6 kg/cm <sup>2</sup>         | Supply:       | 400/50 [V/Hz] |  |
| Bale dimensions:        | 400 x 400 x 130-300(reg.)       | Engine power: | 22-30 kW      |  |
| Bale weight:            | app. 10 – 40 kg (Aluminium can) | Weight:       | 3800 kg       |  |
| Productivity:           | to. 1000 kg/h. (Aluminium can)  |               |               |  |