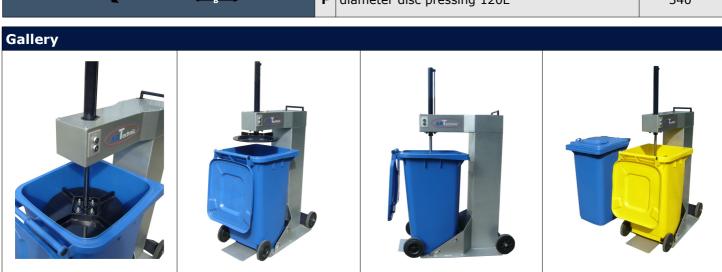

## Waste bin press ARTechnic PS-5

## Advantages of the machine:

It is a lightweight and compact machine for pressing municipal wastes in containers of 120 or 240 liters. Pressure of 500 kilograms of the pressing plate provides excellent wastes compaction. Depending on the type of compressed wastes it will reduce the amount of containers every month up to 80%. The unquestionable advantages of this device is also:

- simple operation that does not require special training
- high mobility ---> thanks to wheels the machine can be transported by one person
- low power consumption
- reliability
- the possibility of pressing more containers alternately
- universal power supply 230V

| Technical specification          |                                                 |  |  |
|----------------------------------|-------------------------------------------------|--|--|
| Max. pressure:                   | 5kN (0,5 tons)                                  |  |  |
| Reduction size of rubbish up to: | 80%                                             |  |  |
| Jump punch pressing:             | 600 mm                                          |  |  |
| Application for containers:      | 240L and 120L with standard:<br>EURO-NORM 840/1 |  |  |
| Steering:                        | control with both hands                         |  |  |
| Advantages:                      | burden is not transferred to the wheel          |  |  |
| Supply:                          | 230/50 [V/Hz]                                   |  |  |
| Work cycle:                      | 13 seconds                                      |  |  |
| Weight:                          | 160 kg                                          |  |  |