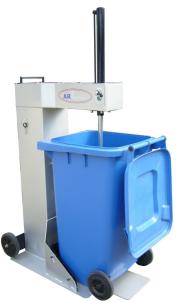

## Waste bin press ARTechnic PS-5

## Advantages of the machine:

It is a lightweight and compact machine for pressing municipal wastes in containers of 120 or 240 liters. Pressure of 500 kilograms of the pressing plate provides excellent wastes compaction. Depending on the type of compressed wastes it will reduce the amount of containers every month up to 80%. The unquestionable advantages of this device is also:

- simple operation that does not require special training
- high mobility ---> thanks to wheels the machine can be transported by one person
- low power consumption
- reliability
- the possibility of pressing more containers alternately
- universal power supply 230V